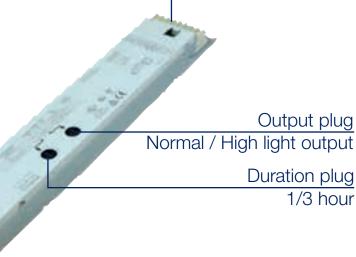

## **▼** For emergency lighting

\_\_ Manual test

I-SELECT resistor

- Emergency power selectable with output plug
- \_\_ Supports 4 and 5 cell batteries
- \_\_ 1 hour or 3 h duration selectable with duration plug
- \_\_ SELFTEST and DALI versions end of 2015