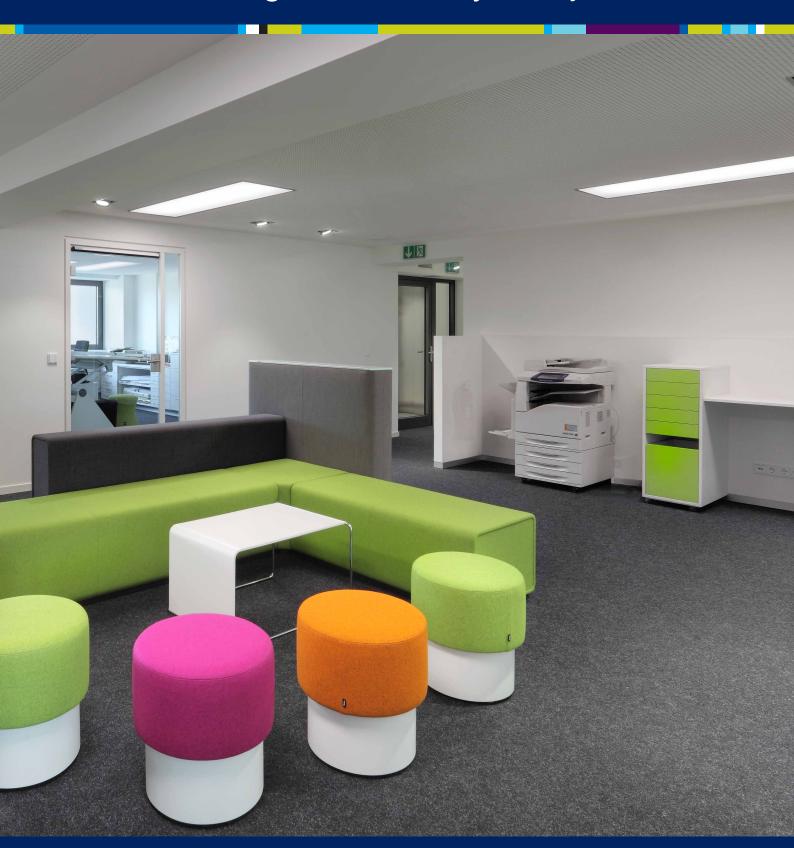

## EM powerLED BASIC FX 80 W

- \_\_ Combined LED emergency control gear
- \_\_ General lighting and emergency lighting

## **▼** For general lighting

- \_\_ 25 W to 80 W output power
- \_\_ 50 V to 200 V forward voltage
- \_\_ 150 mA to 500 mA selectable with I-SELECT resistor in steps of 25 mA
- \_\_ Simple CORRIDOR FUNCTION with 10 % light output
- \_\_ Dimensions 360 x 30 x 21 mm
- \_\_ CPS version available
- \_\_ Dimmable DALI versions end of 2015

## **▼** For emergency lighting

\_\_ Manual test

I-SELECT resistor

- Emergency power selectable with output plug
- \_\_ Supports 4 and 5 cell batteries
- \_\_ 1 hour or 3 h duration selectable with duration plug
- \_\_ SELFTEST and DALI versions end of 2015