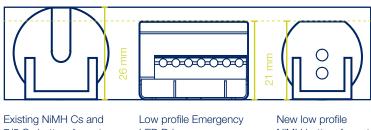

## **▼** Comparison of existing and new battery formats

7/5 Cs battery format LED Driver

NiMH battery format