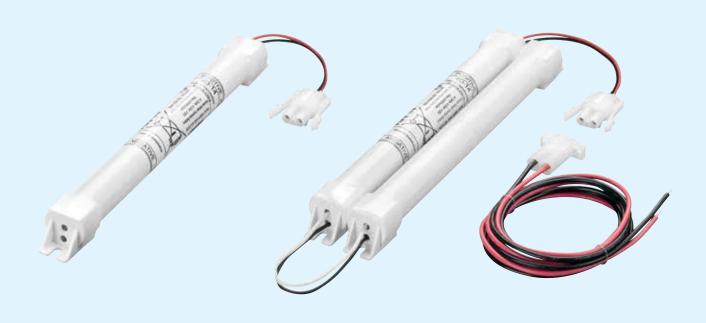

NiMH Accus 4.0 Ah

## NiMH Accus 4.0 Ah

New luminaire designs that are available today feature low profile dimensions. Tridonic have recognized this trend and now offer batteries with a profile height of only 21 mm. This enables an emergency luminaire design with a state of the art look.

## ▼ At a glance: NiMH Accus 4.0 Ah

- Perfect solution with low profile LED Drivers
- \_\_ Cross-section of 21 mm to fit in slim luminaires
- \_\_ Simple connection with plug-in system
- \_\_ Battery consists of three to six cells
- \_\_ Stick+stick configuration
- \_\_ Can withstand temperatures up to 55°C
- \_\_ 4-year design life
- \_\_ Certified quality manufacturer
- \_\_ Equipped with polycarbonate fixing endcaps
- \_\_ Complies with IEC 61951-2
- \_\_ Suitable for Emergency lighting equipment as per IEC 60598-2-22
- \_\_ Maximum wiring length of 1 m