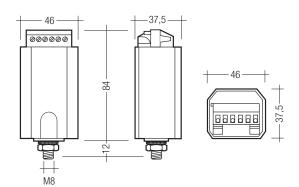

## Power Switch ZRM U6L And ZRM U6L/T

Reduces the light output of MBF and SON lamps by switching between choke-tappings, thus saving energy without reducing lamp life. Lamp manufacturers recommend that the lamp should always be started at 100 %.

The ZRM U6L/T power switch also includes a delay circuit. This ensures that each time the lamp is switched on it is operated at full output for a few minutes (apprx. 330 seconds).

- safety class 2
- When mains power is switched off, Terminal connectors between 1 and 3 are switched. In operation mode 2 and 3 are switched.