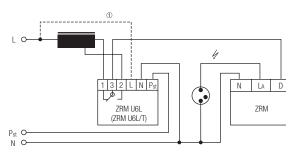

## Power Switch ZRM U6L And ZRM U6L/T

Reduces the light output of MBF and SON lamps by switching between choke-tappings, thus saving energy without reducing lamp life. Lamp manufacturers recommend that the lamp should always be started at 100 %.

The ZRM U6L/T power switch also includes a delay circuit. This ensures that each time the lamp is switched on it is operated at full output for a few minutes (apprx. 330 seconds).

- safety class 2
- When mains power is switched off, Terminal connectors between 1 and 3 are switched. In operation mode 2 and 3 are switched.